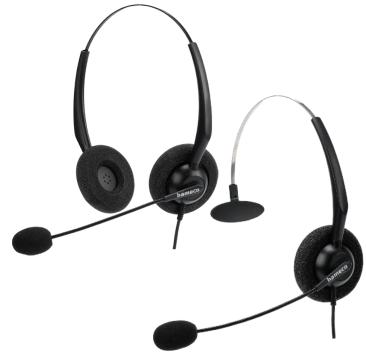

## PRODUCT DESCRIPTION:

The HS-1000 is the entry-level model among the hameco corded headsets. When developing this headset, we took into consideration those who are looking for the most economical solution - without compromising quality. It is a Plug&Play device ready for use immediately after connecting. The HS-1000 headset was developed for use in an office or home environment using a USB cable. It is ideal for use with laptops or softphone applications. The product's features include crystal clear audio and hearing protection. The earpiece and microphone both have a foam cushion making it comfortable, and also easy to replace. The microphone boom arm and headband are adjustable. The volume and mute functions are located on the USB controller found on the cord of the headset.